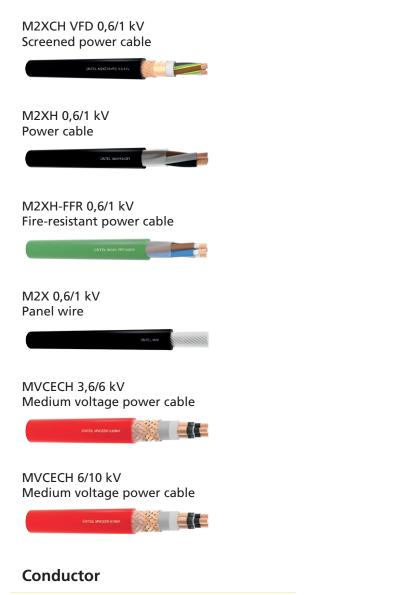

# Standard Marine | Offshore Cables according to IEC 60092

FM2XCH 150/250 V Communication and signal cable

FM2XCH-FFR 150/250 V Fire-resistant communication and signal cable

FM2XCCH 150/250 V Individually screened communication and signal cable

FM2XCCH-FFR 150/250 V Fire-resistant individually screened communication and signal cable

M2XCH 0,6/1 kV Screened power cable

M2XCH-FFR 0,6/1 kV Fire-resistant screened power cable

M2XCH EMC 0,6/1 kV Screened power cable

M2XCH EMC 1,8/3 kV Screened power cable

Different options are available: Electrolytic, stranded, annealed or sector shaped Cu-wire according to IEC 60228 class 5 (class 2 and/or tinned on request). Cables are produced as NOFI with separating foil or as FI with extruded bedding compound. SHF 1 or SHF 2 on request, colour code for communication cables also available white/ blue numbered.